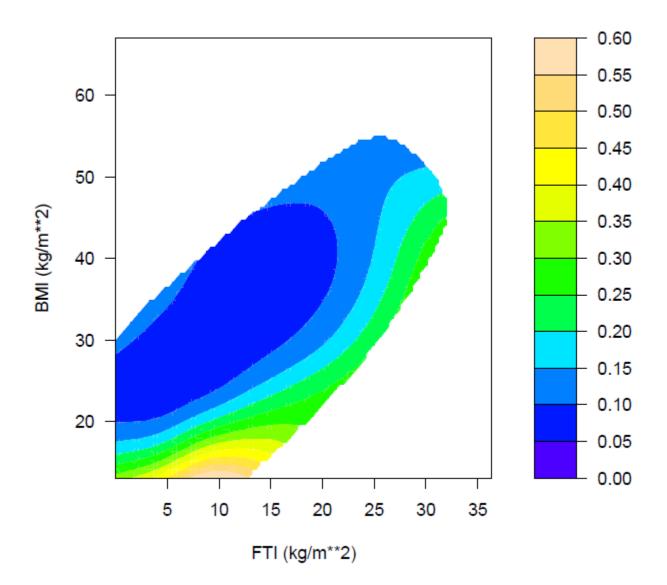

Supplementary Figure S2: Risk of death for males across levels of BMI and FTI. Contour plot of the estimated probability of death in the next year as a joint function of BMI and FTI for male patients. Estimates of the joint effects are shown in a region with sufficient data decided by posterior standard deviations. FTI: fat tissue index; BMI: body mass index.