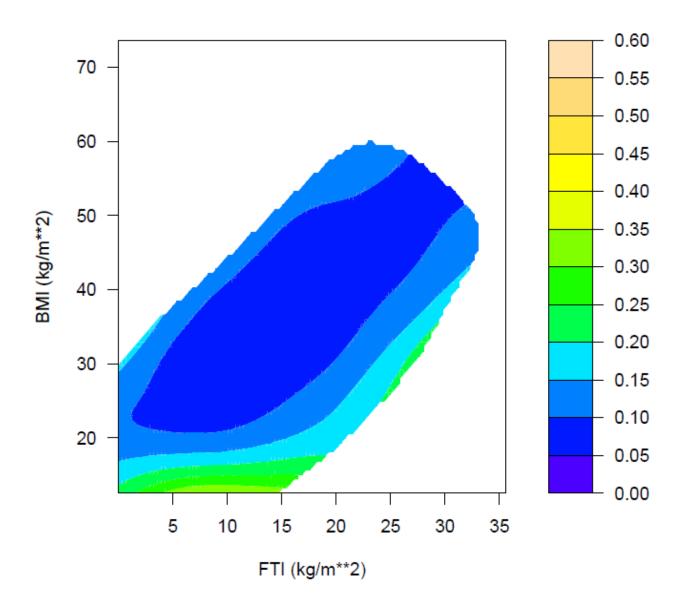

Supplementary Figure S1: Risk of death for females across levels of BMI and FTI. Contour plot of the estimated probability of death in the next year as a joint function of BMI and FTI for female patients. Estimates of the joint effects are shown in a region with sufficient data decided by posterior standard deviations. FTI: fat tissue index; BMI: body mass index.